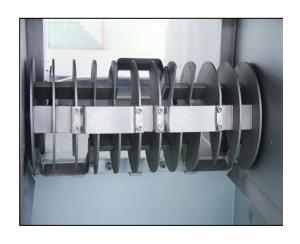

## **Frozen Meat Slice Cutter**

YC Mechanism Slice Cutter is specially developed to cut the frozen chicken and pork etc. at  $-18^{\circ}$ C and  $0^{\circ}$ C, which can greatly minimize the preparations for meat-borne food processing, a substantial saving on time and cost by placing the sliced meat into Grinders. Meanwhile the infection rate of bacteria can be largely reduced while the products shelf life is extended substantially, This Cutter features robust construction, easy maintenance and high productivity and efficiency.

1 .Feeding through push of air cylinder Air cylinder stroke : 600mm

2.Feeding width: 560mm feeding height: 400mm