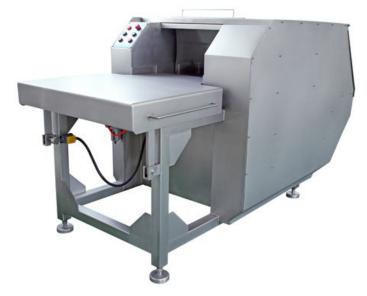

## **Frozen Meat Slice Cutter**

YC Mechanism Slice Cutter is specially developed to cut the frozen chicken and pork etc. at  $-18^{\circ}$ C and  $0^{\circ}$ C, which can greatly minimize the preparations for meat-borne food processing, a substantial saving on time and cost by placing the sliced meat into Grinders. Meanwhile the infection rate of bacteria can be largely reduced while the products shelf life is extended substantially, This Cutter features robust construction, easy maintenance and high productivity and efficiency.

| Model        | Capacity(tons/h | Power(KW | SpindleSpeed(r/mi | RatedVoltage( | Dimensions    |
|--------------|-----------------|----------|-------------------|---------------|---------------|
|              | )               | )        | n)                | V)            | (mm)          |
| QPJ-200<br>0 | 3               | 7.5      | 60                | 380           | 2125*1060*124 |
|              |                 |          |                   |               | 5             |